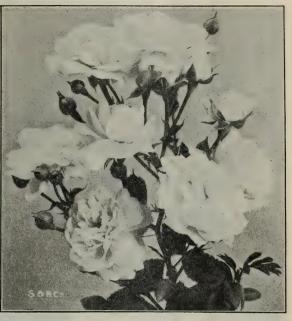

e large flowered; very double and fragrant; color bright rosy pink.

15c each. Strong two-year plants, 35c; \$3.50 per doz.

### JAPANESE CREEPING ROSES

Rosa Wichuriana (Memorial Rose)—Handsome for covering rockeries, mounds or embankments; especially valuable for cemetery planting. The pure white single flowers appear in greatest profusion during the month of July, while its almost evergreen foliage makes it very desirable at all seasons of the year. 10c each.

Strong two-year old field grown plants, 25c each; \$2.50 per dozen.

#### HYBRID WICHURIANA ROSES

These Hybrids retain most characteristics of the old Wichuriana, but are much stronger growers and bloom more freely.

Debutante—White; Manda's Triumph—White; South Orange Perfection—Blush; Sweetheart—Pink; Universal Favorite—Rose.



DEBUTANTE.

10c each. Strong two-year plants, 30c.
One each of five Hybrid Wichuriana, one-year plants for 35c; two-year-old for \$1.00.

## HARDY PERENNIAL PLANTS

For Permanent Planting in Borders or Beds



PEONY "FESTIVA MAXIMA" AT PAINESVILLE NURSERIES.

### **PEONIES**

That Herbaceous Peonies are as fine and effective in their way as Rhododendrons or Roses is now being generally recognized. They are hardier and more easily cultivated than either of their rivals, and are being used in the same way for bold displays of color. Their flowers are very lasting; some of them are finely finished and exquisitely colored. Plant in deep, rich, well-prepared soil, covering the buds but an inch or two. Do not expect too much of them the first year. They are a little slow in establishing themse